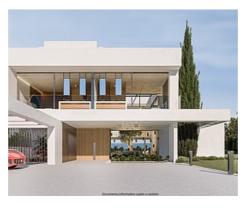

# Front line beach villa in Estepona

## **Location: Estepona**

Front line beach location, is set on the best plot of land at the very front line of the Mediterranean Sea between Marbella and Estepona.

Set on a 3.000 m2 plot of land with more than 35 metres of frontage to the beach, counts with a total built area of more than 1.349 m2 surrounded by more than 1.640 m2 of gardens.

South facing, with complete privacy, the interior is full of light and views. The shape of the villa has been designed to achieve the maximum frontage to the sea to emphasize the endless views.

The plot is completely gated and private and enjoys direct access to the promenade and the beach.