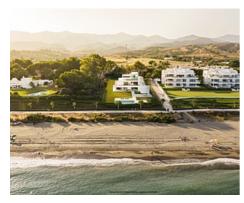

## **Location: Estepona**

Front line beach location, is set on the best plot of land at the very front line of the Mediterranean Sea between Marbella and Estepona.

Set on a 3.000 m2 plot of land with more than 35 metres of frontage to the beach, counts with a total built area of more than 1.349 m2 surrounded by more than 1.640 m2 of gardens.

South facing, with complete privacy, the interior is full of light and views. The shape of the villa has been designed to achieve the maximum frontage to the sea to emphasize the endless views.

The plot is completely gated and private and enjoys direct access to the promenade and the beach.

Impressive gardens with modern style and Mediterranean essence surround it, most of these gardens are spread between the villa and the sea like a large green meadow. A new concept of overflow swimming pool lies in the southern part of the gardens, on a