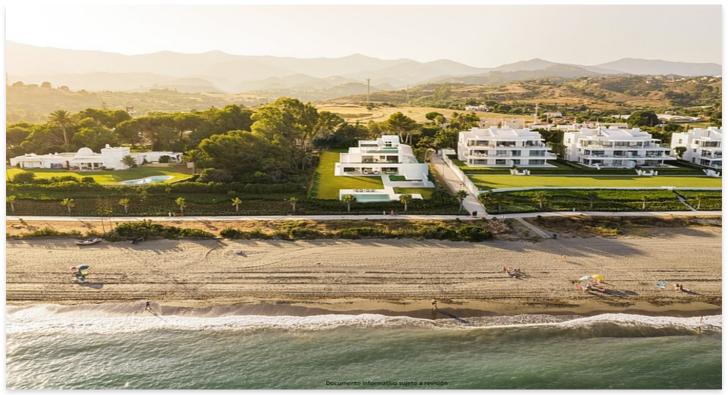

## **Location: Estepona**

Front line beach location, is set on the best plot of land at the very front line of the Mediterranean Sea between Marbella and Estepona.

Set on a 3.000 m2 plot of land with more than 35 metres of frontage to the beach, counts with a total built area of more than 1.349 m2 surrounded by more than 1.640 m2 of gardens.

South facing, with complete privacy, the interior is full of light and views. The shape of the villa has been designed to achieve the maximum frontage to the sea to emphasize the endless views.

The plot is completely gated and private and enjoys direct access to the promenade and the beach.

Impressive gardens with modern style and Mediterranean essence surround it, most of these gardens are spread between the villa and the sea like a large green meadow. A new concept of overflow swimming pool lies in the southern part of the gardens, on a