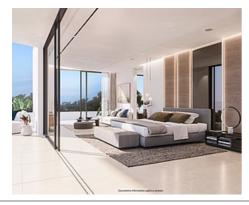

South facing, with complete privacy, the interior is full of light and views. The shape of the villa has been designed to achieve the maximum frontage to the sea to emphasize the endless views.

The plot is completely gated and private and enjoys direct access to the promenade and the beach.

**Price: From 14,100,000 €** 

Reference: AP1383

• Bedrooms: 4

• Bathrooms: 3

Plot Size: 3,000 m<sup>2</sup>
Built Size: 3,055 m<sup>2</sup>
Terrace: 18 - 397 m<sup>2</sup>