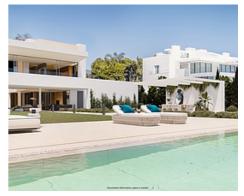

## **Location: Estepona**

Front line beach location, is set on the best plot of land at the very front line of the Mediterranean Sea between Marbella and Estepona.

Set on a 3.000 m2 plot of land with more than 35 metres of frontage to the beach, counts with a total built area of more than 1.349 m2 surrounded by more than 1.640 m2 of gardens.

South facing, with complete privacy, the interior is full of light and views. The shape of the villa has been designed to achieve the maximum frontage to the sea to emphasize the endless views.

The plot is completely gated and private and enjoys direct access to the promenade and the beach.

Impressive gardens with modern style and Mediterranean essence surround it, most of these gardens are spread between the villa and the sea like a large green meadow. A new concept of overflow swimming pool lies in the southern part of the gardens, on a

#### HARVEO GROUP SPÓŁKA Z O.O.

estate@harveo.com https://harveoestate.com +48 12 352 12 12

complete front-line beach position, this pool is run by salt chlorination system. The infinity side of the pool gives the final touch, allowing an amazing visual integration of both waters, the pool one with the sea one. Is the result of the perfect integration between location, design, quality, views, space, privacy, an artistic architecture and much more.