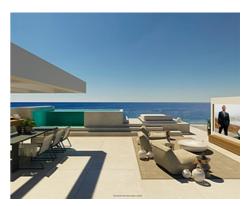

## **Location: Estepona**

Front line beach location, is set on the best plot of land at the very front line of the Mediterranean Sea between Marbella and Estepona.

Set on a 3.000 m2 plot of land with more than 35 metres of frontage to the beach, counts with a total built area of more than 1.349 m2 surrounded by more than 1.640 m2 of gardens.

South facing, with complete privacy, the interior is full of light and views. The shape of the villa has been designed to achieve the maximum frontage to the sea to emphasize the endless views.

The plot is completely gated and private and enjoys direct access to the promenade and the beach.

Impressive gardens with modern style and Mediterranean essence surround it, most of these gardens are spread between the villa and the sea like a large green meadow. A new concept of overflow swimming pool lies in the southern part of the gardens, on a

#### HARVEO GROUP SPÓŁKA Z O.O.

estate@harveo.com https://harveoestate.com +48 12 352 12 12

complete front-line beach position, this pool is run by salt chlorination system. The infinity side of the pool gives the final touch, allowing an amazing visual integration of both waters, the pool one with the sea one. Is the result of the perfect integration between location, design, quality, views, space, privacy, an artistic architecture and much more.

The layout of the villa has been perfectly studied providing amazing functional open spaces on all the floors. The connexion of the interior with the exterior reaches another level.